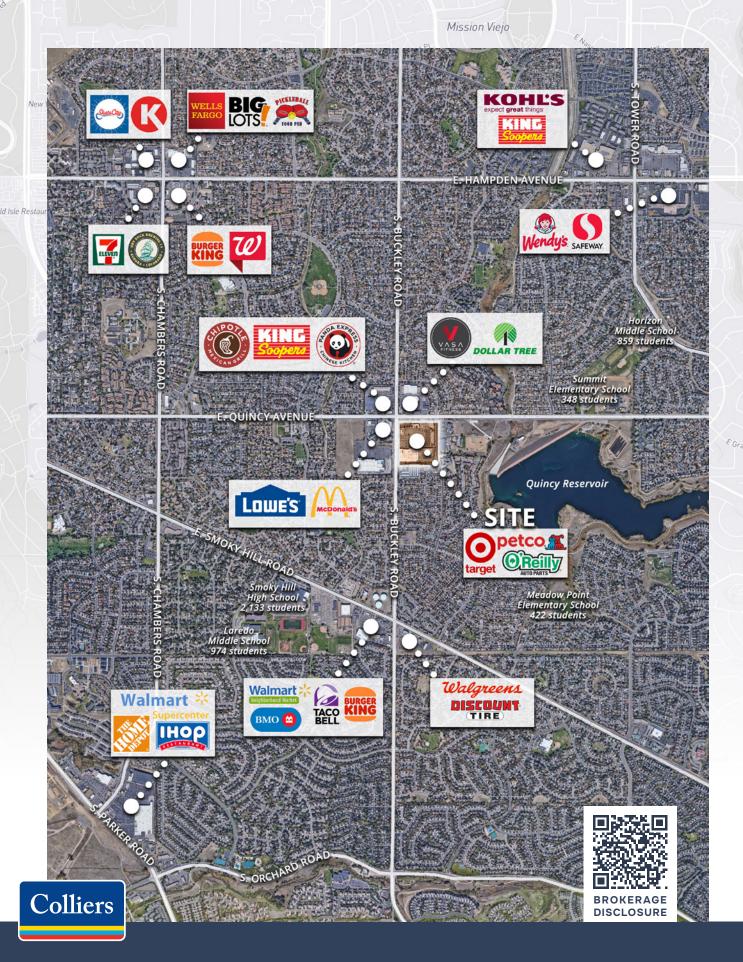

### **RETAIL SPACE FOR LEASE**

Mission Viejo

- High exposure at one of Aurora's busiest intersections
- Surrounded by dense residential; Over 146,000 residents in a 3-mile radius
- Average household incomes over \$127k in a 3-mile radius!

#### JOIN TARGET & PETCO

**SIZE:** 2,831 SF

**AVAILABLE:** 8/31/24

PRICE: Contact Broker

**NNN:** \$7.28/SF

LISA VELA
303 565 3788
lisa.vela@colliers.com

**COLLIERS DENVER** 

4643 S Ulster St. | Suite 1000 | Denver, CO 80237 P: +1 303 745 5800 | F: +1 303 745 5888 colliers.com/denver