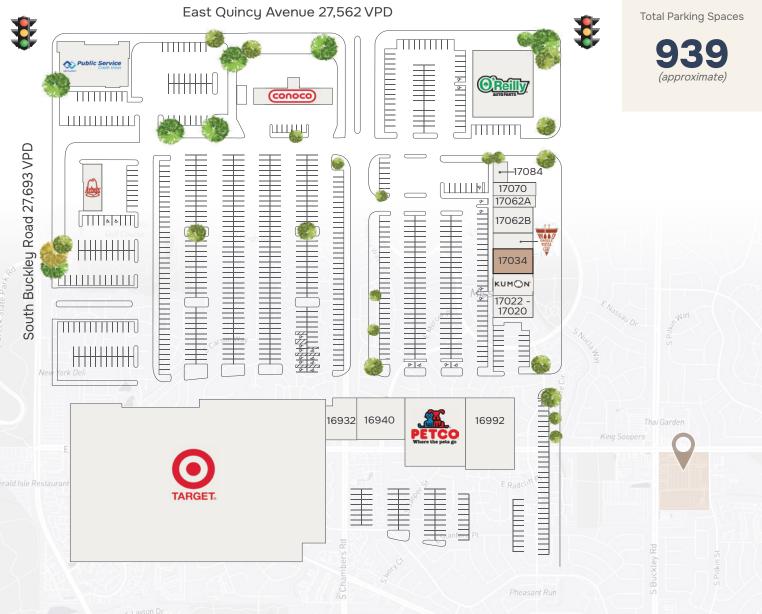

## **TRAFFIC COUNTS**

| S. Buckley Road North of E. Quincy Avenue  | 29,302 VPD |
|--------------------------------------------|------------|
| S. Buckley Road South of E. Quincy Avenue  | 27,693 VPD |
| E. Quincy Avenue East of S. Buckley Avenue | 27,562 VPD |
| E. Quincy Avenue West of S. Buckley Road   | 21,741 VPD |

## **TENANTS**

Suite 16932: Dentist

Suite 16940: Karate Studio

Suite 16960: PETCO

Suite 16992: I Kid Academy

Suite 17020 - 17022: Nails & Co.

Suite 17030: Kumon

Suite 17034 2,831 SF - Available 8/31/24

Suite 17060: Wood Paddle Pizza & Tap

Suite 17062B: CPR - Cell Phone Repair

Suite 17062A: Dry Clean USA

Suite 17070: Endless Grind Coffee

Suite 17084: Fine Tuned Auto

VALLEY PLAZA SHOPPING CENTER