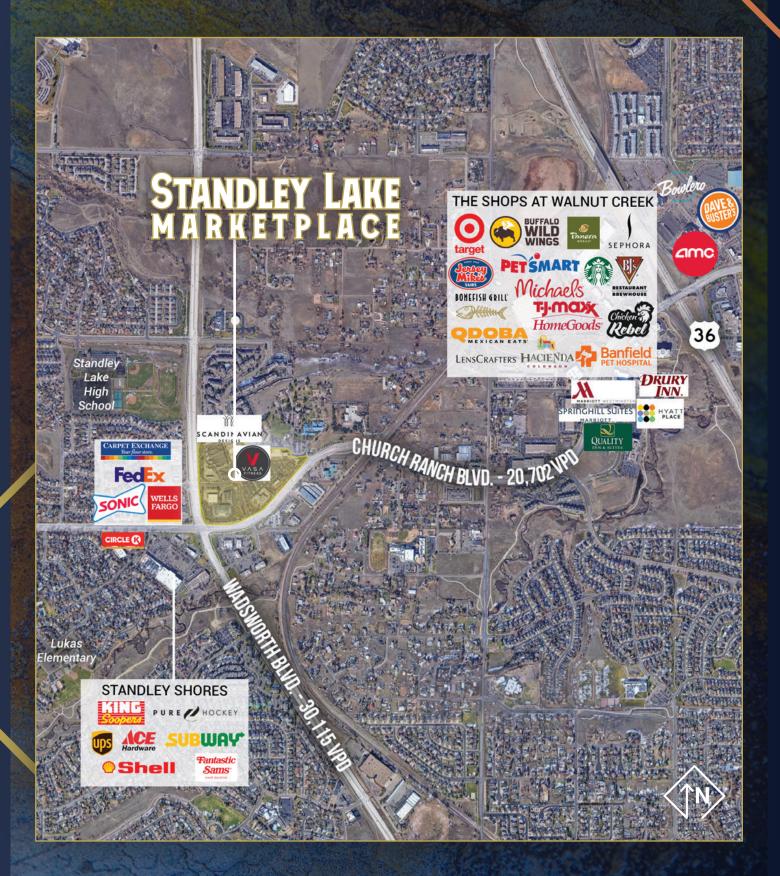

# **STANDLEY LAKE** MARKETPLACE 8533 Church Ranch Blvd. Westminster, CO 80021

#### **Traffic Counts**

Wadsworth Boulevard: 30,115 VPD Church Ranch Boulevard: 20,702 VPD MPSI 2020 & 2022 Estimates

# Highlights

- Busy center, anchored by VASA Fitness, Scandinavian Design and Amish Furniture Gallery
- Located at busy, fully signalized intersection of Church Ranch Blvd & Wadsworth Pkwy (50,817 combined VPD).
- Suite B0300 is a 2,555 SF former martial arts space. The space is wide open with two restrooms.
- Suite F1200 is a built out dance studio.
- Suite A0100 is a second generation bakery

Join these anchor tenants!