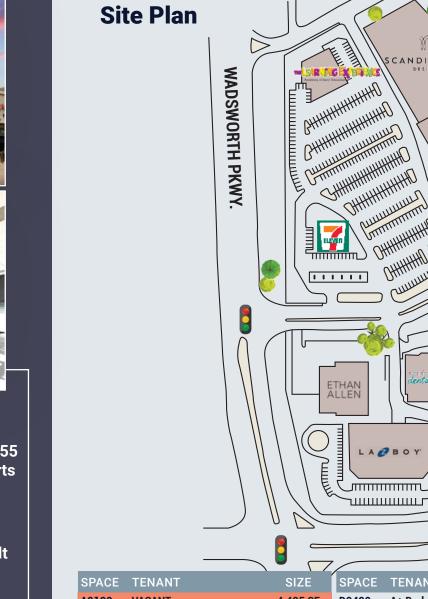

#### **Availability Information**

SF Available: 1,258 – 4,615 SF Pricing: Contact Broker

# Highlights

- Busy center, anchored by VASA Fitness, Scandinavian Design and Amish Furniture Gallery
- Located at busy, fully signalized intersection of Church Ranch Blvd & Wadsworth Pkwy (50,817 combined VPD).
- Suite B0300 is a 2,555 SF former martial arts space. The space is wide open with two restrooms.
- Suite F1200 is a built out dance studio.
- Suite A0100 is a second generation bakery

| SPACE | TENANT                  | SIZE     | SPACE | TENANT                      | SIZE    | SPACE | TENANT                     | SIZE     |
|-------|-------------------------|----------|-------|-----------------------------|---------|-------|----------------------------|----------|
| A0100 | VACANT                  | 4,405 SF | D0400 | A+ Barbers                  |         | F0600 | VACANT                     | 2,823 SF |
| B0100 | Trinity Chiropractic    |          | D0500 | H&R Block                   |         | F0800 | VACANT                     | 1,792 SF |
| B0200 | VACANT                  | 1,700 SF | D0600 | Standley Lake Marketplace L | iquors. | F0900 | Westminster Calvary        |          |
| B0300 | VACANT                  | 2,555 SF | E0100 | Vasa Fitness                |         | F1200 | AVAILABLE                  | 4,206 SF |
| C0100 | Amish Furniture Gallery |          | F0100 | Eyebrow Threading Salon     |         | G0100 | Salon Venecia Event Center |          |
| D0100 | Nail Avenue             |          | F0200 | Bailey's Pet Spaw           |         | H0100 | Scandanavian Furniture     |          |
| D0150 | Drop Off Dry Cleaner    |          | F0300 | Loaded Tea Lounge           |         | PAD01 | Panda Express              |          |
| D0200 | VACANT                  | 1,258 SF | F0400 | Drive Train Fitness         |         | PAD03 | Citywide Banks             |          |
| D0300 | LaserAll                |          | F0500 | Pizza Hut                   |         | PAD04 | 7-Eleven                   |          |
|       |                         |          |       |                             |         | PAD05 | The Learning Experience    |          |