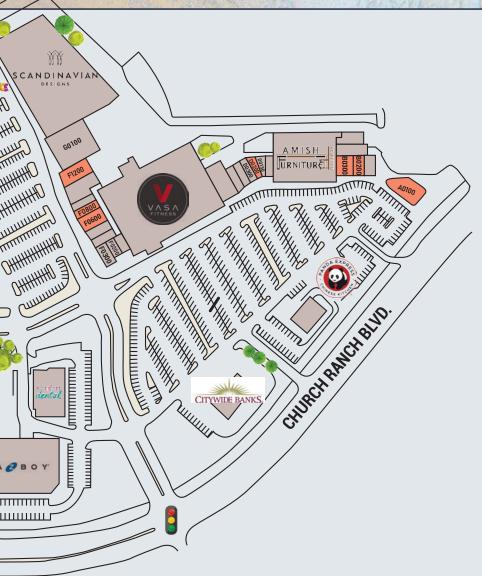

# Highlights

- Busy center, anchored by VASA Fitness, Scandinavian Design and Amish Furniture Gallery
- Located at busy, fully signalized intersection of Church Ranch Blvd & Wadsworth Pkwy (50,817 combined VPD).
- Suite B0300 is a 2,555 SF former martial arts space. The space is wide open with two restrooms.
- Suite F1200 is a built out dance studio.
- Suite A0100 is a second generation bakery

| SPACE | TENANT                  | SIZE     | SPACE | TENANT                      | SIZE    | SPACE | TENANT                     | SIZE     |
|-------|-------------------------|----------|-------|-----------------------------|---------|-------|----------------------------|----------|
| A0100 | VACANT                  | 4,405 SF | D0400 | A+ Barbers                  |         | F0600 | VACANT                     | 2,823 SF |
| B0100 | Trinity Chiropractic    |          | D0500 | H&R Block                   |         | F0800 | VACANT                     | 1,792 SF |
| B0200 | VACANT                  | 1,700 SF | D0600 | Standley Lake Marketplace L | iquors. | F0900 | Westminster Calvary        |          |
| B0300 | VACANT                  | 2,555 SF | E0100 | Vasa Fitness                |         | F1200 | AVAILABLE                  | 4,206 SF |
| C0100 | Amish Furniture Gallery |          | F0100 | Eyebrow Threading Salon     |         | G0100 | Salon Venecia Event Center |          |
| D0100 | Nail Avenue             |          | F0200 | Bailey's Pet Spaw           |         | H0100 | Scandanavian Furniture     |          |
| D0150 | Drop Off Dry Cleaner    |          | F0300 | Loaded Tea Lounge           |         | PAD01 | Panda Express              |          |
| D0200 | VACANT                  | 1,258 SF | F0400 | Drive Train Fitness         |         | PAD03 | Citywide Banks             |          |
| D0300 | LaserAll                |          | F0500 | Pizza Hut                   |         | PAD04 | 7-Eleven                   |          |
|       |                         |          |       |                             |         | PAD05 | The Learning Experience    |          |